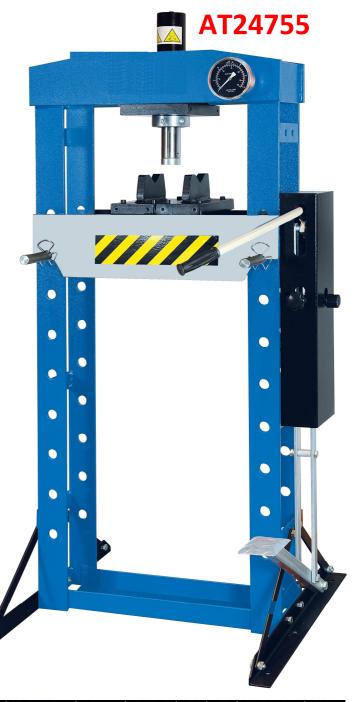

## Foot/Manual Shop Press

FOR YOUR INQUIRIES, PLEASE
INDICATE MODEL NO., AND FOLLOWING
CATALOGUE NUMBER

**SAT071** 

### **Option C: Hand Winch**

The press bed is raised and lowered by hand winch. It can be locked at any position.

| Model   | Capacity | Optional Accessory |   |   | Ram Stroke | Product Size (mm) |       |        | Working Range | Bed Width | Side Stroke | N.W. | G.W.  | Package Size | 20' FCL |
|---------|----------|--------------------|---|---|------------|-------------------|-------|--------|---------------|-----------|-------------|------|-------|--------------|---------|
|         | Tonne    | A                  | В | C | mm         | Length            | Width | Height | mm            | mm        | mm          | Kg   | Kg    | mm           | Set     |
| AT24742 | 15       |                    |   |   | 160        | 700               | 540   | 965    | 157-457       | 500       | 169         | 75.5 | 100   | 1010x665x270 | 128     |
| AT24744 | 15       |                    |   |   | 160        | 700               | 560   | 1616   | 173-985       | 500       | 169         | 91.5 | 118.5 | 1660x665x270 | 64      |
| AT24755 | 20       |                    |   |   | 185        | 730               | 560   | 1626   | 38-918        | 510       | 179         | 112  | 139   | 1740x725x270 | 64      |
| AT24756 | 20       | V                  | V | V | 185        | 730               | 560   | 1626   | 38-918        | 510       | 179         | 112  | 139   | 1740x725x270 | 64      |
| AT24762 | 30       |                    |   |   | 150        | 795               | 700   | 1830   | 151-1031      | 535       | 200         | 167  | 203   | 1920x780x270 | 56      |
| AT24772 | 50       |                    |   |   | 200        | 1030              | 800   | 1877   | 68-1048       | 730       | 245         | 300  | 340   | 980x320x2120 | 36      |