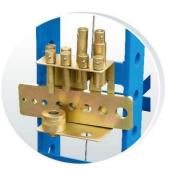

#### **Option B: Press Pin**

The shop press supplied with a full set of pressing pins with a purpose made tool shelf.