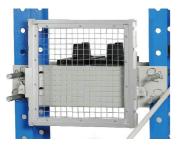

# Option A: Grid Guard Grid guard is optional as an accessory to protect the operator from

accident.