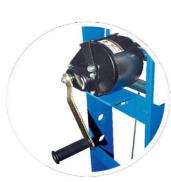

### **Option C: Hand Winch**

The press bed is raised and lowered by hand winch. It can be locked at any position.

| Model   | Capacity | Optional Accessory |   |   | Ram Stroke | Product Size (mm) |       |        | Working Range | Bed Width | Side Stroke | N.W. | G.W.  | Package Size | 20' FCL |
|---------|----------|--------------------|---|---|------------|-------------------|-------|--------|---------------|-----------|-------------|------|-------|--------------|---------|
|         | Tonne    | A                  | В | C | mm         | Length            | Width | Height | mm            | mm        | mm          | Kg   | Kg    | mm           | Set     |
| AT24742 | 15       |                    |   |   | 160        | 700               | 540   | 965    | 157-457       | 500       | 169         | 75.5 | 100   | 1010x665x270 | 128     |
| AT24744 | 15       |                    |   |   | 160        | 700               | 560   | 1616   | 173-985       | 500       | 169         | 91.5 | 118.5 | 1660x665x270 | 64      |
| AT24755 | 20       |                    |   |   | 185        | 730               | 560   | 1626   | 38-918        | 510       | 179         | 112  | 139   | 1740x725x270 | 64      |
| AT24756 | 20       | V                  | V | V | 185        | 730               | 560   | 1626   | 38-918        | 510       | 179         | 112  | 139   | 1740x725x270 | 64      |
| AT24762 | 30       |                    |   |   | 150        | 795               | 700   | 1830   | 151-1031      | 535       | 200         | 167  | 203   | 1920x780x270 | 56      |
| AT24772 | 50       |                    |   |   | 200        | 1030              | 800   | 1877   | 68-1048       | 730       | 245         | 300  | 340   | 980x320x2120 | 36      |